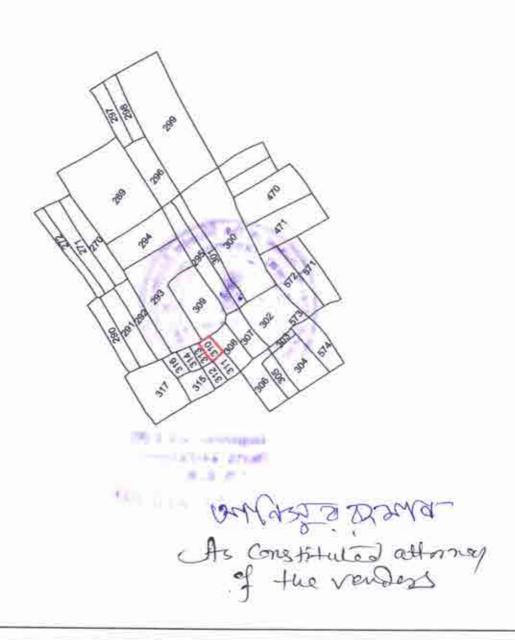

deed.

SCHEDULE OF THE PROPERTY

ALL THAT piece of Shali measuring an area 1.50 Satak in R.S.L/R.DAG NO. 310,

under L.R. Khatian No.69, 138 & 148 within the limit of Jyangra Hatiyara Panchayat

under Rajarhat Police Station, Additional Sub Registration Office Bidhan Nagar and

according to the settlement records of rights finally published the plot is comprised at

paraganas Kalikata Mouza -Sulangari, J.L. No.22, TOUZI NO. 178 in the district of 24 -

Paraganas ( north ).

A Map or Plan Annex hereto bordered "RED" line being part of this document

The Plot of land is bounded as under: -

R.S. & L.R.DAG NO. 310

ON THE NORTH

R.S./L.R.DAG NO.293 & 309

ON THE SOUTH

R.S./L.R.DAG NO. 311

ON THE EAST

R.S./L.R.DAG NO. 308

ON THE WEST

R.S./L.R.DAG NO. 313

6

IN WITNESS WHEREOF the parties to these presents hereto set and subscribed their respective hands and seals on the day, month and year first above written.

0 6 AUG 2008

SITE PLAN OF LAND AT MOUZA-SULANGARI, J.L. NO.-22, R.S. NO.- , TOUJI NO.-178, L.R. KHATIAN NO.-69, 138 & 148, R.S. DAG NO.- 310, P.S.-RAJARHAT, DIST.-NORTH 24 PARGANAS.

AREA OF LAND: R.S. DAG NO.- 310 = 1.5 Satak.